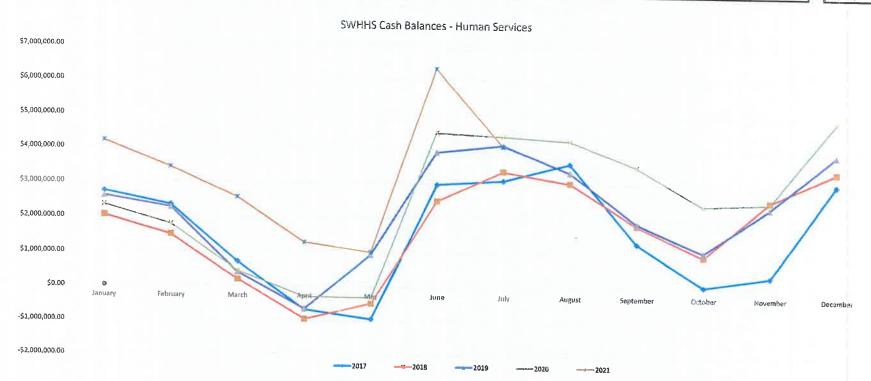

#### Next Meeting Dates:

- Wednesday, September 15, 2021 Marshall
- Wednesday, October 20, 2021 Marshall
- Wednesday, November 17, 2021 -- Marshall

| SOUT                                   | IWEST HEALTH             | 4 & HUMAN SER         | VICES                    |
|----------------------------------------|--------------------------|-----------------------|--------------------------|
| Ivanhoe, Ma                            | rshall, Slayton, Pipest  | one, Redwood and Luve | rne Offices              |
| SUMMARY OF FINANCIAL ACCOUN            | ITS REPORT               | For the Month Ending: | July 31, 2021            |
|                                        |                          | es * Information Tech |                          |
| Description                            |                          | Running Balance       | inclogy includin         |
| BEGINNING BALANCE                      |                          | \$7,821,877           |                          |
| RECEIPTS                               |                          |                       |                          |
| Monthly Receipts                       | 2,917,192                |                       |                          |
| County Contribution                    | 214,919                  |                       |                          |
| Interest on Savings                    | 54                       |                       |                          |
| TOTAL MONTHLY RECEIPTS                 |                          | 3,132,164             |                          |
| DICULDERAGNES                          |                          |                       |                          |
| DISBURSEMENTS<br>Monthly Disbursements | 5,663,852                |                       |                          |
| TOTAL MONTHLY DISBURSEMENTS            | 5,005,652                | 5,663,852             |                          |
| ENDING BALANCE                         | 100                      | \$5,290,189           |                          |
| REVENUE                                | The second second second | +0,400,200            |                          |
| Checking/Money Market                  | \$5,290,189              |                       |                          |
| SS Benefits Checking                   | \$5,420                  |                       |                          |
| Bremer Savings                         | \$892,812                |                       |                          |
| Great Western Bank Savings             | \$75,516                 |                       |                          |
| nvestments - MAGIC Fund                | \$1,561,394              |                       | July 2020 Ending Balance |
| ENDING BALANCE                         |                          | \$7,825,331           | \$8,206,915              |
| DESIGNATED/RESTRICTED FUNDS            |                          |                       | July 2020 Ending Balance |
| Agency Health Insurance                |                          | \$957,506             | \$1,289,387              |
| LCTS Lyon Murray Collaborative         |                          | \$168,530             |                          |
| LCTS Rock Pipestone Collaborative      |                          | \$64,679              |                          |
| LCTS Redwood Collaborative             |                          | \$13,919              |                          |
| Local Advisory Council                 |                          | \$678                 | July 2020 Ending Balance |
|                                        |                          |                       |                          |