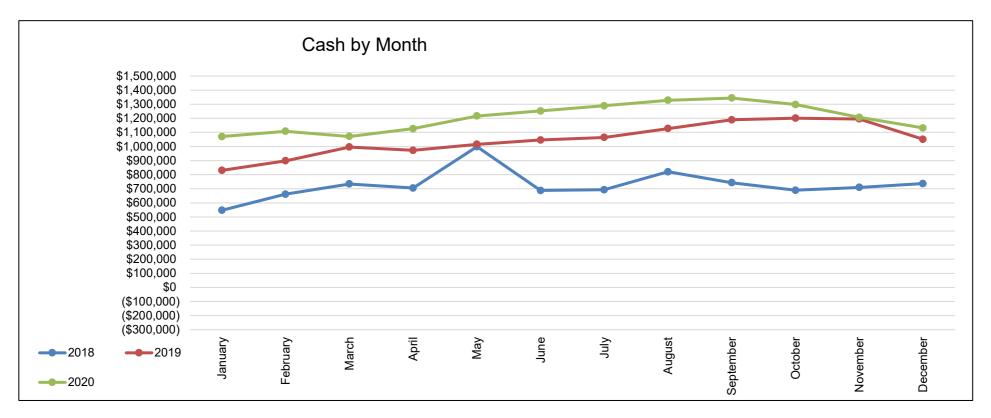

#### Next Meeting Dates:

- Wednesday, September 15, 2021 Marshall
- Wednesday, October 20, 2021 Marshall
- Wednesday, November 17, 2021 -- Marshall

| SOUT                                   | IWEST HEALTH             | 4 & HUMAN SER         | VICES                    |
|----------------------------------------|--------------------------|-----------------------|--------------------------|
| Ivanhoe, Ma                            | rshall, Slayton, Pipest  | one, Redwood and Luve | rne Offices              |
| SUMMARY OF FINANCIAL ACCOUN            | ITS REPORT               | For the Month Ending: | July 31, 2021            |
|                                        |                          | es * Information Tech |                          |
| Description                            |                          | Running Balance       | inclogy includin         |
| BEGINNING BALANCE                      |                          | \$7,821,877           |                          |
| RECEIPTS                               |                          |                       |                          |
| Monthly Receipts                       | 2,917,192                |                       |                          |
| County Contribution                    | 214,919                  |                       |                          |
| Interest on Savings                    | 54                       |                       |                          |
| TOTAL MONTHLY RECEIPTS                 |                          | 3,132,164             |                          |
| DICULDERAGNES                          |                          |                       |                          |
| DISBURSEMENTS<br>Monthly Disbursements | 5,663,852                |                       |                          |
| TOTAL MONTHLY DISBURSEMENTS            | 5,005,652                | 5,663,852             |                          |
| ENDING BALANCE                         | 100                      | \$5,290,189           |                          |
| REVENUE                                | The second second second | +0,400,200            |                          |
| Checking/Money Market                  | \$5,290,189              |                       |                          |
| SS Benefits Checking                   | \$5,420                  |                       |                          |
| Bremer Savings                         | \$892,812                |                       |                          |
| Great Western Bank Savings             | \$75,516                 |                       |                          |
| nvestments - MAGIC Fund                | \$1,561,394              |                       | July 2020 Ending Balance |
| ENDING BALANCE                         |                          | \$7,825,331           | \$8,206,915              |
| DESIGNATED/RESTRICTED FUNDS            |                          |                       | July 2020 Ending Balance |
| Agency Health Insurance                |                          | \$957,506             | \$1,289,387              |
| LCTS Lyon Murray Collaborative         |                          | \$168,530             |                          |
| LCTS Rock Pipestone Collaborative      |                          | \$64,679              |                          |
| LCTS Redwood Collaborative             |                          | \$13,919              |                          |
| Local Advisory Council                 |                          | \$678                 | July 2020 Ending Balance |
|                                        |                          |                       |                          |