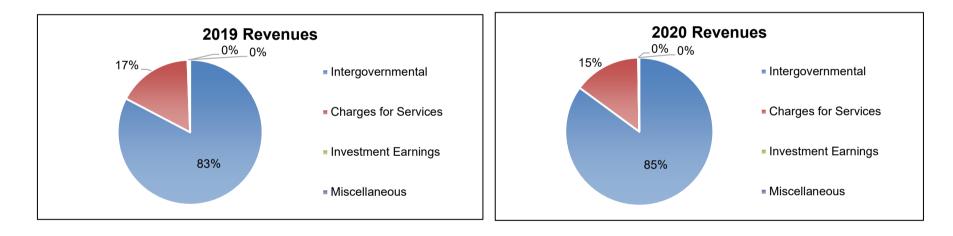

| 70,848      |
| Net Change in Fund Balance     | (36,686)     | 493          | (14,561)     | 218,650     | 580,682     |



| Revenue Classification | 2016        | 2017         | 2018         | 2019         | 2020        |
|------------------------|-------------|--------------|--------------|--------------|-------------|
| Intergovernmental      | \$2,783,342 | \$ 2,784,832 | \$ 3,001,968 | \$ 3,009,551 | \$3,762,398 |
| Charges for Services   | 549,664     | 557,007      | 629,149      | 609,401      | 648,147     |
| Investment Earnings    | 6,349       | 5,674        | 6,695        | 12,953       | 2,153       |
| Miscellaneous          | 19,311      | 8,452        | 14,721       | 7,764        | 9,246       |

# \$3,358,666 \$ 3,355,965 \$ 3,652,533 \$3,639,669 \$4,421,944



## Southwest Health and Human Services Marshall, Minnesota Fund Balance & Cash and Investments - Health Fund December 31, 2020



| ]         | Cash in IFS by Month |           |           |  |  |  |  |
|-----------|----------------------|-----------|-----------|--|--|--|--|
|           | 2018                 | 2019      | 2020      |  |  |  |  |
| January   | 1,961,612            | 1,849,165 | 1,975,873 |  |  |  |  |
| February  | 1,943,035            | 1,972,764 | 2,047,266 |  |  |  |  |
| March     | 1,780,623            | 1,935,227 | 2,218,767 |  |  |  |  |
| April     | 2,023,376            | 2,063,608 | 2,480,346 |  |  |  |  |
| May       | 1,870,383            | 2,039,617 | 2,344,618 |  |  |  |  |
| June      | 1,793,344            | 1,922,385 | 2,314,857 |  |  |  |  |
| July