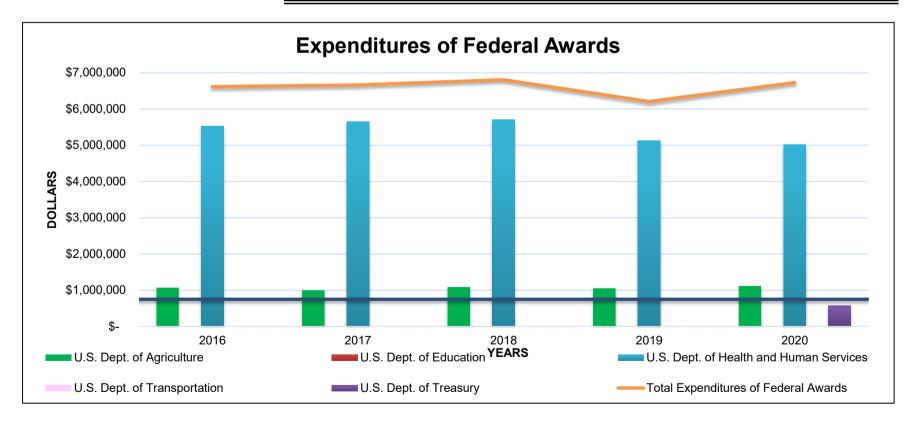

. Dept. of Transportation            | -               | -               | -               | 10,612          | 9,199           |
| U.S. Dept. of Treasury                  | -               | -               | -               | -               | 578,610         |
| U.S. Dept. of Education                 | 14,498          | 14,498          | 13,575          | 6,924           | 9,108           |
| U.S. Dept. of Health and Human Services | <br>5,530,411   | 5,649,300       | 5,705,572       | 5,134,959       | 5,012,545       |
|                                         |                 |                 |                 |                 |                 |
| Total Expenditures of Federal Awards    | \$<br>6,617,296 | \$<br>6,660,758 | \$<br>6,805,972 | \$<br>6,206,501 | \$<br>6,728,103 |



## Southwest Health and Human Services Marshall, Minnesota General Fund Revenues and Expenditures December 31, 2020

|                                | 2016         | 2017         | 2018         | 2019         | 2020         |
|--------------------------------|--------------|--------------|--------------|--------------|--------------|
| Revenues                       | \$24,741,629 | \$25,356,868 | \$26,759,333 | \$26,531,000 | \$27,987,157 |
| Expenditures                   | 26,107,135   | 26,445,312   | 26,214,459   | 26,246,696   | 26,614,869   |
| Other Financing Sources (Uses) | 342,930      | 31,760       | 9,505        | 14,509       | 371,953      |
| Net Change in Fund Balance     | (1,022,576)  | (1,056,684)  | 554,379      | 298,813      | 1,744,241    |



| Revenue Classifi