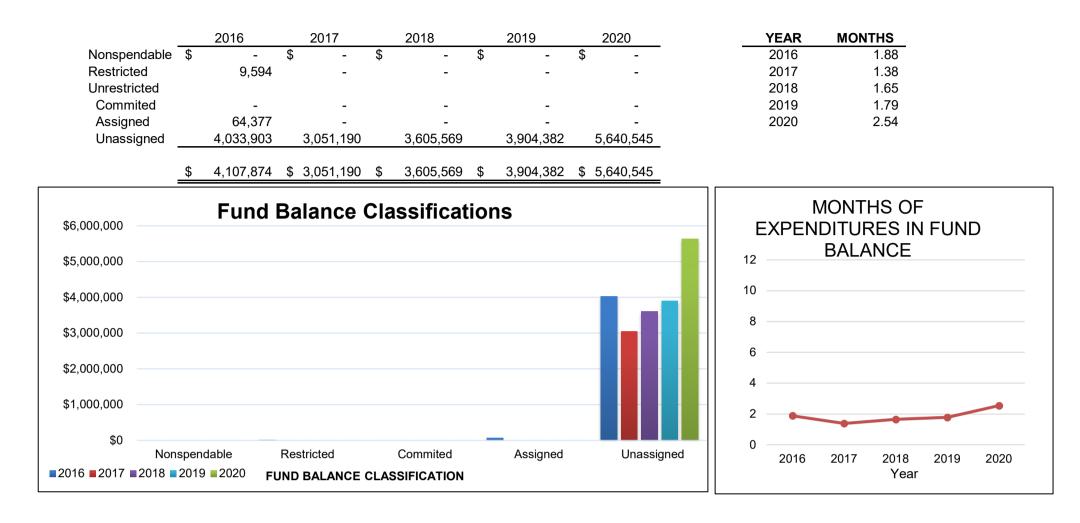

#### Next Meeting Dates:

- Wednesday, September 15, 2021 Marshall
- Wednesday, October 20, 2021 Marshall
- Wednesday, November 17, 2021 -- Marshall

| SOUT                                   | IWEST HEALTH             | 4 & HUMAN SER         | VICES                    |
|----------------------------------------|--------------------------|-----------------------|--------------------------|
| Ivanhoe, Ma                            | rshall, Slayton, Pipest  | one, Redwood and Luve | rne Offices              |
| SUMMARY OF FINANCIAL ACCOUN            | ITS REPORT               | For the Month Ending: | July 31, 2021            |
|                                        |                          | es * Information Tech |                          |
| Description                            |                          | Running Balance       | inclogy includin         |
| BEGINNING BALANCE                      |                          | \$7,821,877           |                          |
| RECEIPTS                               |                          |                       |                          |
| Monthly Receipts                       | 2,917,192                |                       |                          |
| County Contribution                    | 214,919                  |                       |                          |
| Interest on Savings                    | 54                       |                       |                          |
| TOTAL MONTHLY RECEIPTS                 |                          | 3,132,164             |                          |
| DICULDERAGNES                          |                          |                       |                          |
| DISBURSEMENTS<br>Monthly Disbursements | 5,663,852                |                       |                          |
| TOTAL MONTHLY DISBURSEMENTS            | 5,005,652                | 5,663,852             |                          |
| ENDING BALANCE                         | 100                      | \$5,290,189           |                          |
| REVENUE                                | The second second second | +0,400,200            |                          |
| Checking/Money Market                  | \$5,290,189              |                       |                          |
| SS Benefits Checking                   | \$5,420                  |                       |                          |
| Bremer Savings                         | \$892,812                |                       |                          |
| Great Western Bank Savings             | \$75,516                 |                       |                          |
| nvestments - MAGIC Fund                | \$1,561,394              |                       | July 2020 Ending Balance |
| ENDING BALANCE                         |                          | \$7,825,331           | \$8,206,915              |
| DESIGNATED/RESTRICTED FUNDS            |                          |                       | July 2020 Ending Balance |
| Agency Health Insurance                |                          | \$957,506             | \$1,289,387              |
| LCTS Lyon Murray Collaborative         |                          | \$168,530             |                          |
| LCTS Rock Pipestone Collaborative      |                          | \$64,679              |                          |
| LCTS Redwood Collaborative             |                          | \$13,919              |                          |
| Local Advisory Council                 |                          | \$678                 | July 2020 Ending Balance |
|                                        |                          |                       |                          |