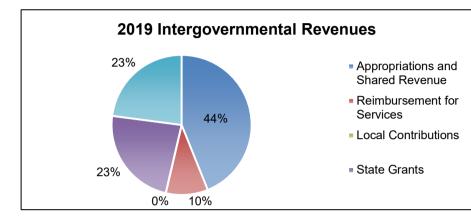

----|------------|
| Appropriations and Shared Revenue | \$<br>10,319,346 | \$<br>10,675,736 | \$<br>11,340,865 | \$<br>11,776,267 \$ | 12,632,972 |
| Reimbursement for Services        | 2,160,187        | 2,466,595        | 2,549,744        | 2,611,373           | 2,961,311  |
| Local Contributions               | 98,139           | 123,520          | 43,507           | 8,601               | 444        |
| State Grants                      | 5,659,721        | 5,999,741        | 5,989,994        | 6,277,862           | 6,348,678  |
| Federal Grants                    | <br>6,657,623    | 6,660,758        | 7,108,566        | 6,149,955           | 6,817,469  |
|                                   | \$<br>24,895,016 | \$<br>25,926,350 | \$<br>27,032,676 | \$<br>26,824,058 \$ | 28,760,874 |





### Expenditures of Federal Awards by Federal Source

|                                         | <br>2016        | 2017            | 2018            | 2019            | 2020            |
|-----------------------------------------|-----------------|-----------------|-----------------|-----------------|-----------------|
| U.S. Dept. of Agriculture               | \$<br>1,072,387 | \$<br>996,960   | \$<br>1,086,825 | \$<br>1,054,006 | \$<br>1,118,641 |
| U.S. Dept. of Transportation            | -               | -               | -               | 10,612          | 9,199           |
| U.S. Dept. of Treasury                  | -               | -               | -               | -               | 578,610         |
| U.S. Dept. of Education                 | 14,498          | 14,498