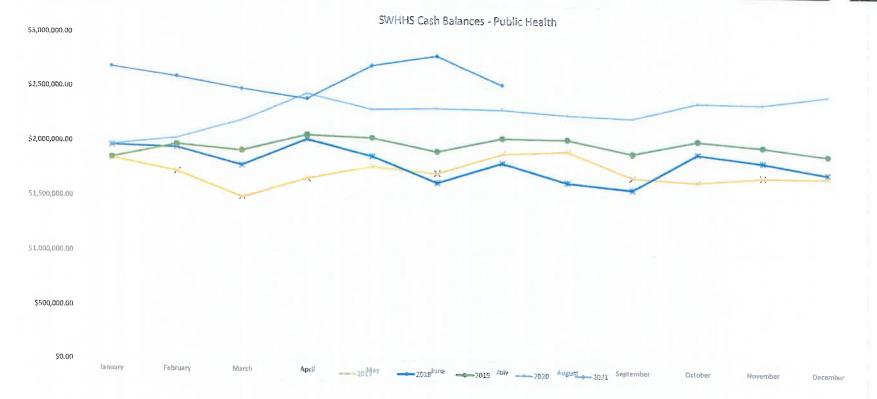

#### Next Meeting Dates:

- Wednesday, September 15, 2021 Marshall
- Wednesday, October 20, 2021 Marshall
- Wednesday, November 17, 2021 -- Marshall

| SOUT                                   | IWEST HEALTH             | 4 & HUMAN SER         | VICES                    |
|----------------------------------------|--------------------------|-----------------------|--------------------------|
| Ivanhoe, Ma                            | rshall, Slayton, Pipest  | one, Redwood and Luve | rne Offices              |
| SUMMARY OF FINANCIAL ACCOUN            | ITS REPORT               | For the Month Ending: | July 31, 2021            |
|                                        |                          | es * Information Tech |                          |
| Description                            |                          | Running Balance       | inclogy includin         |
| BEGINNING BALANCE                      |                          | \$7,821,877           |                          |
| RECEIPTS                               |                          |                       |                          |
| Monthly Receipts                       | 2,917,192                |                       |                          |
| County Contribution                    | 214,919                  |                       |                          |
| Interest on Savings                    | 54                       |                       |                          |
| TOTAL MONTHLY RECEIPTS                 |                          | 3,132,164             |                          |
| DICULDERAGNES                          |                          |                       |                          |
| DISBURSEMENTS<br>Monthly Disbursements | 5,663,852                |                       |                          |
| TOTAL MONTHLY DISBURSEMENTS            | 5,005,652                | 5,663,852             |                          |
| ENDING BALANCE                         | 100                      | \$5,290,189           |                          |
| REVENUE                                | The second second second | +0,400,200            |                          |
| Checking/Money Market                  | \$5,290,189              |                       |                          |
| SS Benefits Checking                   | \$5,420                  |                       |                          |
| Bremer Savings                         | \$892,812                |                       |                          |
| Great Western Bank Savings             | \$75,516                 |                       |                          |
| nvestments - MAGIC Fund                | \$1,561,394              |                       | July 2020 Ending Balance |
| ENDING BALANCE                         |                          | \$7,825,331           | \$8,206,915              |
| DESIGNATED/RESTRICTED FUNDS            |                          |                       | July 2020 Ending Balance |
| Agency Health Insurance                |                          | \$957,506             | \$1,289,387              |
| LCTS Lyon Murray Collaborative         |                          | \$168,530             |                          |
| LCTS Rock Pipestone Collaborative      |                          | \$64,679              |                          |
| LCTS Redwood Collaborative             |                          | \$13,919              |                          |
| Local Advisory Council                 |                          | \$678                 | July 2020 Ending Balance |
|                                        |                          |                       |                          |