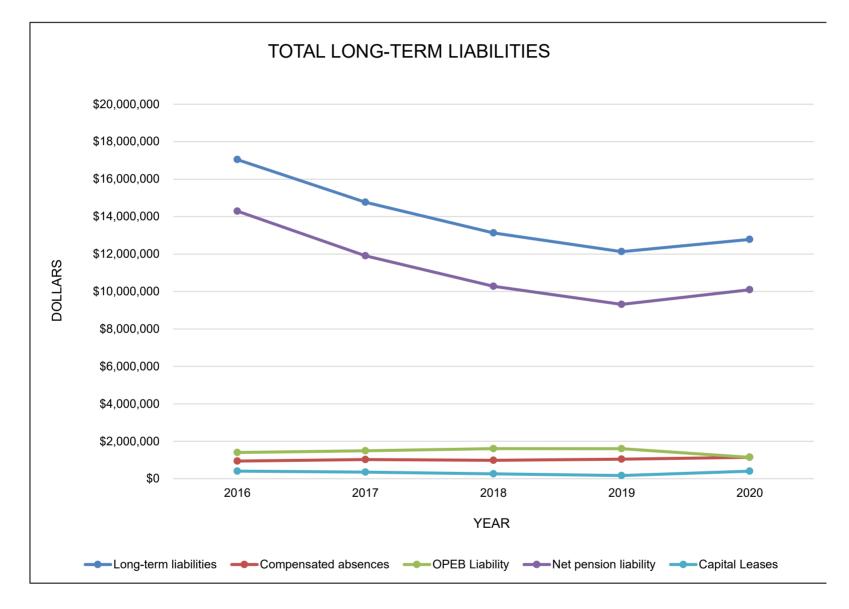

|
| \$                  | \$ 942,083<br>1,403,175<br>14,290,327<br>405,119 | \$ 942,083 1,026,427<br>1,403,175 1,491,020<br>14,290,327 11,899,653<br>405,119 351,106 | \$         942,083         1,026,427         982,921           1,403,175         1,491,020         1,606,048           14,290,327         11,899,653         10,279,684           405,119         351,106         258,154 | \$         942,083         1,026,427         982,921         1,042,125           1,403,175         1,491,020         1,606,048         1,603,589           14,290,327         11,899,653         10,279,684         9,310,459           405,119         351,106         258,154         169,384 |



|                           |         | 2016       |    | 2017       |    | 2018       |    | 2019       |    | 2020       |
|---------------------------|---------|------------|----|------------|----|------------|----|------------|----|------------|
| Due whitin one year       | \$      | 193,285    | \$ | 221,450    | \$ | 235,746    | \$ | 253,087    | \$ | 233,307    |
| Due in more than one year |         | 1,153,917  |    | 1,156,083  |    | 1,005,329  |    | 958,422    |    | 1,310,698  |
| OPEB liability            |         | 1,403,175  |    | 1,491,020  |    | 1,606,048  |    | 1,603,589  |    | 1,141,103  |
| Net Pension Liability     |         | 14,290,327 |    | 11,899,653 |    | 10,279,684 |    | 9,310,459  |    | 10,090,354 |
|                           | <u></u> | 47.040.7