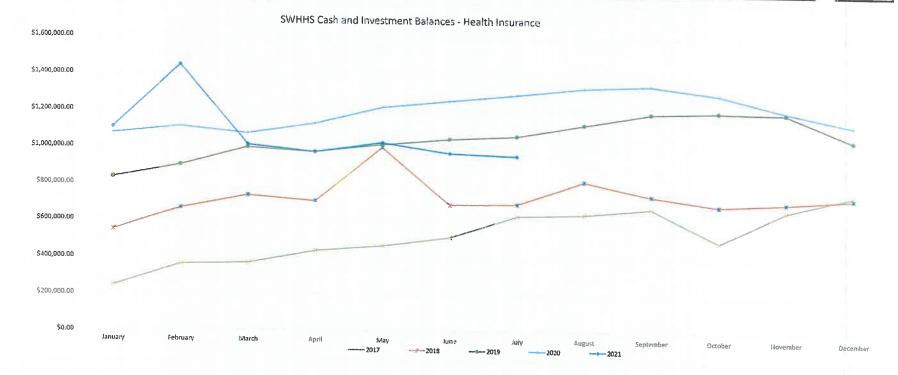

#### Next Meeting Dates:

- Wednesday, September 15, 2021 Marshall
- Wednesday, October 20, 2021 Marshall
- Wednesday, November 17, 2021 -- Marshall

| SOUT                                   | IWEST HEALTH             | 4 & HUMAN SER         | VICES                    |
|----------------------------------------|--------------------------|-----------------------|--------------------------|
| Ivanhoe, Ma                            | rshall, Slayton, Pipest  | one, Redwood and Luve | rne Offices              |
| SUMMARY OF FINANCIAL ACCOUN            | ITS REPORT               | For the Month Ending: | July 31, 2021            |
|                                        |                          | es * Information Tech |                          |
| Description                            |                          | Running Balance       | inclogy includin         |
| BEGINNING BALANCE                      |                          | \$7,821,877           |                          |
| RECEIPTS                               |                          |                       |                          |
| Monthly Receipts                       | 2,917,192                |                       |                          |
| County Contribution                    | 214,919                  |                       |                          |
| Interest on Savings                    | 54                       |                       |                          |
| TOTAL MONTHLY RECEIPTS                 |                          | 3,132,164             |                          |
| DICULDERAGNES                          |                          |                       |                          |
| DISBURSEMENTS<br>Monthly Disbursements | 5,663,852                |                       |                          |
| TOTAL MONTHLY DISBURSEMENTS            | 5,005,652                | 5,663,852             |                          |
| ENDING BALANCE                         | 100                      | \$5,290,189           |                          |
| REVENUE                                | The second second second | +0,400,200            |                          |
| Checking/Money Market                  | \$5,290,189              |                       |                          |
| SS Benefits Checking                   | \$5,420                  |                       |                          |
| Bremer Savings                         | \$892,812                |                       |                          |
| Great Western Bank Savings             | \$75,516                 |                       |                          |
| nvestments - MAGIC Fund                | \$1,561,394              |                       | July 2020 Ending Balance |
| ENDING BALANCE                         |                          | \$7,825,331           | \$8,206,915              |
| DESIGNATED/RESTRICTED FUNDS            |                          |                       | July 2020 Ending Balance |
| Agency Health Insurance                |                          | \$957,506             | \$1,289,387              |
| LCTS Lyon Murray Collaborative         |                          | \$168,530             |                          |
| LCTS Rock Pipestone Collaborative      |                          | \$64,679              |                          |
| LCTS Redwood Collaborative             |                          | \$13,919              |                          |
| Local Advisory Council                 |                          | \$678                 | July 2020 Ending Balance |
|                                        |                          |                       |                          |