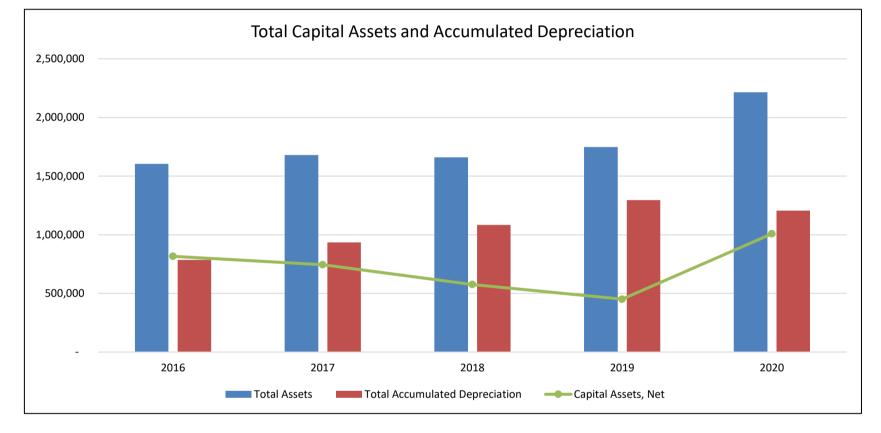

- T. Discussion/Information
  - 1. 2020 Audit Melody Caron, Office of the State Auditor
  - 2. Director of Business Management Position to Replace Fiscal Manager
  - 3. Renaming Management Information Supervisor to IT Director
  - 4. September 2021 Board Meeting Date
  - 5. MCIT 2021 Insurance Dividend
- U. Decision Items
  - 1. Chelsea Self, Public Health Nursing Supervisor, probationary appointment (12 months), \$63,072.40 per year, effective 8/9/2021
  - 2. Jackie Wilson, County Agency Social Worker, probationary appointment (6 months), no change in pay, effective 8/16/2021
  - 3. Dean Slatko, County Agency Social Worker CPS, probationary appointment (12 months), \$24.12 per hour, effective 8/30/2021
  - 4. Kia Balster, Eligibility Worker, probationary appointment (12 months), \$18.69 per hour, effective 9/13/2021
  - 5. Request for Fraud Prevention Investigators (2)
  - 6. Safety Policy #02 Infection Control
  - 7. 2022 Preliminary Budget
  - 8. Donations:
    - a. Anonymous donation of an infant baby bath for foster care or adoption unit
    - b. Stephanie McKee and Timothy Michaels donated 2 additional toddler beds and 1 mattress for children in need.
    - c. The First Presbyterian Church in Redwood Falls donated 9 gift cards to the Redwood Falls Aquatic Center/Redwood Area Community Center to families in need.
    - d. Anonymous donation of Little Tikes car and Fisher Price ABC wagon for young children/parents in need.
  - 9. Contracts
  - 10. Closed Session (Union Negotiations)
- V. Adjournment