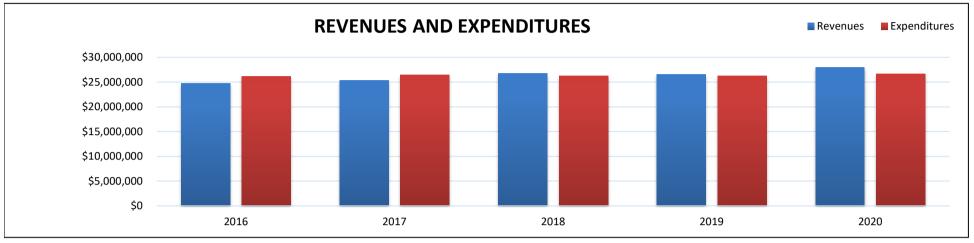

#### Next Meeting Dates:

- Wednesday, September 15, 2021 Marshall
- Wednesday, October 20, 2021 Marshall
- Wednesday, November 17, 2021 -- Marshall

| SOUT                                   | IWEST HEALTH             | 4 & HUMAN SER         | VICES                    |
|----------------------------------------|--------------------------|-----------------------|--------------------------|
| Ivanhoe, Ma                            | rshall, Slayton, Pipest  | one, Redwood and Luve | rne Offices              |
| SUMMARY OF FINANCIAL ACCOUN            | ITS REPORT               | For the Month Ending: | July 31, 2021            |
|                                        |                          | es * Information Tech |                          |
| Description                            |                          | Running Balance       | inclogy includin         |
| BEGINNING BALANCE                      |                          | \$7,821,877           |                          |
| RECEIPTS                               |                          |                       |                          |
| Monthly Receipts                       | 2,917,192                |                       |                          |
| County Contribution                    | 214,919                  |                       |                          |
| Interest on Savings                    | 54                       |                       |                          |
| TOTAL MONTHLY RECEIPTS                 |                          | 3,132,164             |                          |
| DICULDERAGNES                          |                          |                       |                          |
| DISBURSEMENTS<br>Monthly Disbursements | 5,663,852                |                       |                          |
| TOTAL MONTHLY DISBURSEMENTS            | 5,005,652                | 5,663,852             |                          |
| ENDING BALANCE                         | 100                      | \$5,290,189           |                          |
| REVENUE                                | The second second second | +0,400,200            |                          |
| Checking/Money Market                  | \$5,290,189              |                       |                          |
| SS Benefits Checking                   | \$5,420                  |                       |                          |
| Bremer Savings                         | \$892,812                |                       |                          |
| Great Western Bank Savings             | \$75,516                 |                       |                          |
| nvestments - MAGIC Fund                | \$1,561,394              |                       | July 2020 Ending Balance |
| ENDING BALANCE                         |                          | \$7,825,331           | \$8,206,915              |
| DESIGNATED/RESTRICTED FUNDS            |                          |                       | July 2020 Ending Balance |
| Agency Health Insurance                |                          | \$957,506             | \$1,289,387              |
| LCTS Lyon Murray Collaborative         |                          | \$168,530             |                          |
| LCTS Rock Pipestone Collaborative      |                          | \$64,679              |                          |
| LCTS Redwood Collaborative             |                          | \$13,919              |                          |
| Local Advisory Council                 |                          | \$678                 | July 2020 Ending Balance |
|                                        |                          |                       |                          |