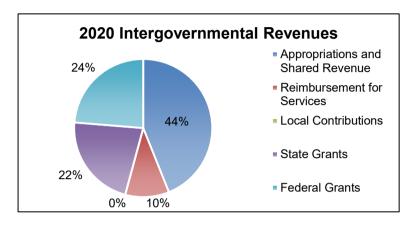

--|------------|
| Appropriations and Shared Revenue | \$<br>10,319,346 | \$<br>10,675,736 | \$<br>11,340,865 | \$<br>11,776,267 \$ | 12,632,972 |
| Reimbursement for Services        | 2,160,187        | 2,466,595        | 2,549,744        | 2,611,373           | 2,961,311  |
| Local Contributions               | 98,139           | 123,520          | 43,507           | 8,601               | 444        |
| State Grants                      | 5,659,721        | 5,999,741        | 5,989,994        | 6,277,862           | 6,348,678  |
| Federal Grants                    | <br>6,657,623    | 6,660,758        | 7,108,566        | 6,149,955           | 6,817,469  |
|                                   | \$<br>24,895,016 | \$<br>25,926,350 | \$<br>27,032,676 | \$<br>26,824,058 \$ | 28,760,874 |





### Expenditures of Federal Awards by Federal Source

|                                         | <br>2016        | 2017            | 2018            | 2019            | 2020            |
|-----------------------------------------|-----------------|-----------------|-----------------|-----------------|-----------------|
| U.S. Dept. of Agriculture               | \$<br>1,072,387 | \$<br>996,960   | \$<br>1,086,825 | \$<br>1,054,006 | \$<br>1,118,641 |
| U.S. Dept. of Transportation            | -               | -               | -               | 10,612          | 9,199           |
| U.S. Dept. of Treasury                  | -               | -               | -               | -               | 578,610         |
| U.S. Dept. of Education                 | 14,498          | 14,498