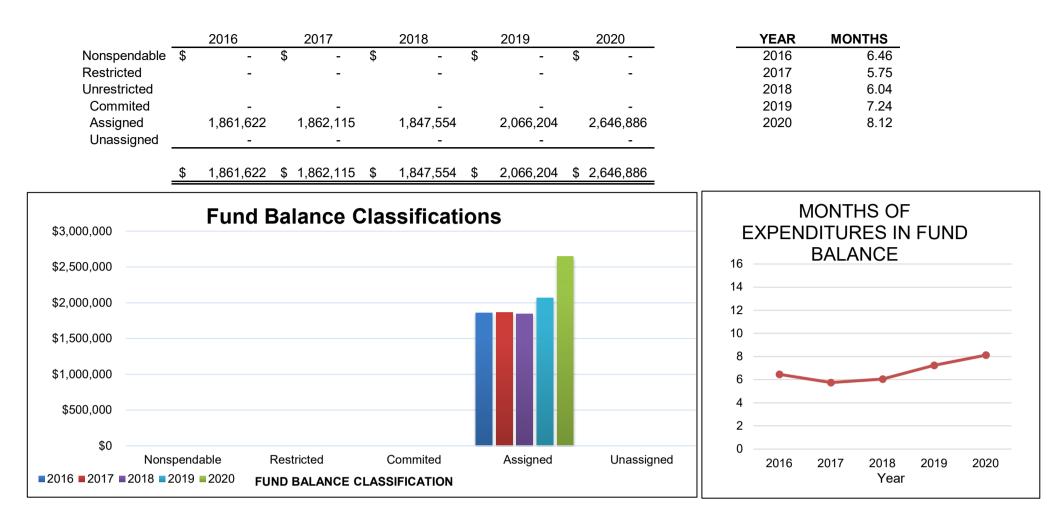

| Revenue Classification | 2016        | 2017         | 2018         | 2019         | 2020        |
|------------------------|-------------|--------------|--------------|--------------|-------------|
| Intergovernmental      | \$2,783,342 | \$ 2,784,832 | \$ 3,001,968 | \$ 3,009,551 | \$3,762,398 |
| Charges for Services   | 549,664     | 557,007      | 629,149      | 609,401      | 648,147     |
| Investment Earnings    | 6,349       | 5,674        | 6,695        | 12,953       | 2,153       |
| Miscellaneous          | 19,311      | 8,452        | 14,721       | 7,764        | 9,246       |

# \$3,358,666 \$ 3,355,965 \$ 3,652,533 \$3,639,669 \$4,421,944



## Southwest Health and Human Services Marshall, Minnesota Fund Balance & Cash and Investments - Health Fund December 31, 2020



| ]         | Cash in IFS by Month |           |           |  |  |  |  |
|-----------|----------------------|-----------|-----------|--|--|--|--|
|           | 2018                 | 2019      | 2020      |  |  |  |  |
| January   | 1,961,612            | 1,849,165 | 1,975,873 |  |  |  |  |
| February  | 1,943,035            | 1,972,764 | 2,047,266 |  |  |  |  |
| March     | 1,780,623            | 1,935,227 | 2,218,767 |  |  |  |  |
| April     | 2,023,376            | 2,063,608 | 2,480,346 |  |  |  |  |
| May       | 1,870,383            | 2,039,617 | 2,344,618 |  |  |  |  |
| June      | 1,793,344            | 1,922,385 | 2,314,857 |  |  |  |  |
| July      | 1,816,119            | 2,044,394 | 2,322,029 |  |  |  |  |
| August    | 1,643,851            | 2,039,262 | 2,261,644 |  |  |