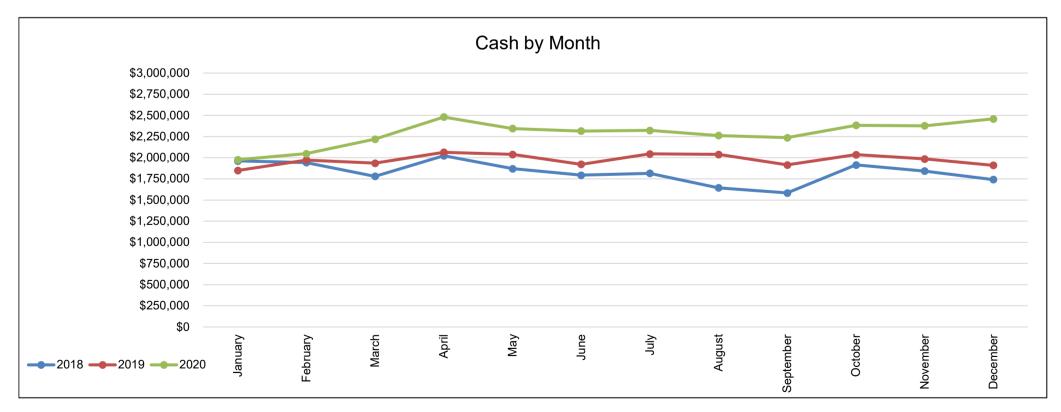

#### Next Meeting Dates:

- Wednesday, September 15, 2021 Marshall
- Wednesday, October 20, 2021 Marshall
- Wednesday, November 17, 2021 -- Marshall

| SOUT                                   | IWEST HEALTH             | 4 & HUMAN SER         | VICES                    |
|----------------------------------------|--------------------------|-----------------------|--------------------------|
| Ivanhoe, Ma                            | rshall, Slayton, Pipest  | one, Redwood and Luve | rne Offices              |
| SUMMARY OF FINANCIAL ACCOUN            | ITS REPORT               | For the Month Ending: | July 31, 2021            |
|                                        |                          | es * Information Tech |                          |
| Description                            |                          | Running Balance       | inclogy includin         |
| BEGINNING BALANCE                      |                          | \$7,821,877           |                          |
| RECEIPTS                               |                          |                       |                          |
| Monthly Receipts                       | 2,917,192                |                       |                          |
| County Contribution                    | 214,919                  |                       |                          |
| Interest on Savings                    | 54                       |                       |                          |
| TOTAL MONTHLY RECEIPTS                 |                          | 3,132,164             |                          |
| DICULDERAGNES                          |                          |                       |                          |
| DISBURSEMENTS<br>Monthly Disbursements | 5,663,852                |                       |                          |
| TOTAL MONTHLY DISBURSEMENTS            | 5,005,652                | 5,663,852             |                          |
| ENDING BALANCE                         | 100                      | \$5,290,189           |                          |
| REVENUE                                | The second second second | +0,400,200            |                          |
| Checking/Money Market                  | \$5,290,189              |                       |                          |
| SS Benefits Checking                   | \$5,420                  |                       |                          |
| Bremer Savings                         | \$892,812                |                       |                          |
| Great Western Bank Savings             | \$75,516                 |                       |                          |
| nvestments - MAGIC Fund                | \$1,561,394              |                       | July 2020 Ending Balance |
| ENDING BALANCE                         |                          | \$7,825,331           | \$8,206,915              |
| DESIGNATED/RESTRICTED FUNDS            |                          |                       | July 2020 Ending Balance |
| Agency Health Insurance                |                          | \$957,506             | \$1,289,387              |
| LCTS Lyon Murray Collaborative         |                          | \$168,530             |                          |
| LCTS Rock Pipestone Collaborative      |                          | \$64,679              |                          |
| LCTS Redwood Collaborative             |                          | \$13,919              |                          |
| Local Advisory Council                 |                          | \$678                 | July 2020 Ending Balance |
|                                        |                          |                       |                          |