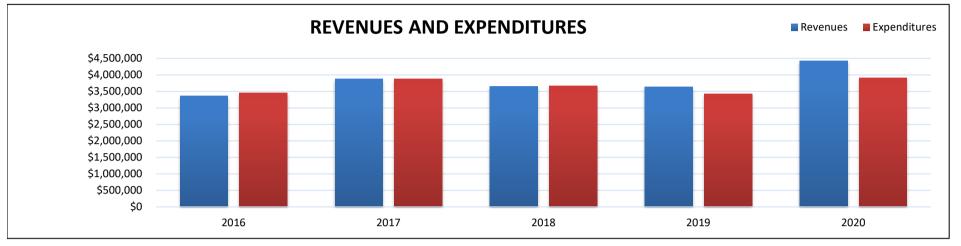

81,484 | 4,839,213 |  |  |  |  |



# Southwest Health and Human Services Marshall, Minnesota Health Fund Revenues and Expenditures December 31, 2020

|                                | 2016         | 2017         | 2018         | 2019        | 2020        |
|--------------------------------|--------------|--------------|--------------|-------------|-------------|
| Revenues                       | \$ 3,355,965 | \$ 3,878,901 | \$ 3,652,533 | \$3,639,669 | \$4,421,944 |
| Expenditures                   | 3,457,972    | 3,884,458    | 3,668,905    | 3,423,783   | 3,912,110   |
| Other Financing Sources (Uses) | 65,321       | 6,050        | 1,811        | 2,764       | 70,848      |
| Net Change in Fund Balance     | (36,686)     | 493          | (14,561)     | 218,650     | 580,682     |



| Revenue Classification | 2016        | 2017         | 2018         | 2019         | 2020        |
|------------------------|-------------|--------------|--------------|--------------|-------------|
| Intergovernmental      | \$2,783,342 | \$ 2,784,832 | \$ 3,001,968 | \$ 3,009,551 | \$3,762,398 |
| Charges for Services   | 549,664     | 557,007      | 629,149      | 609,401      | 648,147     |
| Investment Earnings    | 6,349       | 5,674        | 6,695        | 12,953       | 2,153       |
| Miscellaneous          | 19,311      | 8,452        | 14,721       | 7,764        | 9,246       |

# \$3,358,666 \$ 3,355,965 \$ 3,652,533 \$3,639,669 \$4,421,944



## Southwest Health and Human Services Marshall, Minnesota Fund Balance & Cash and Investments - Health Fund December 31, 2020