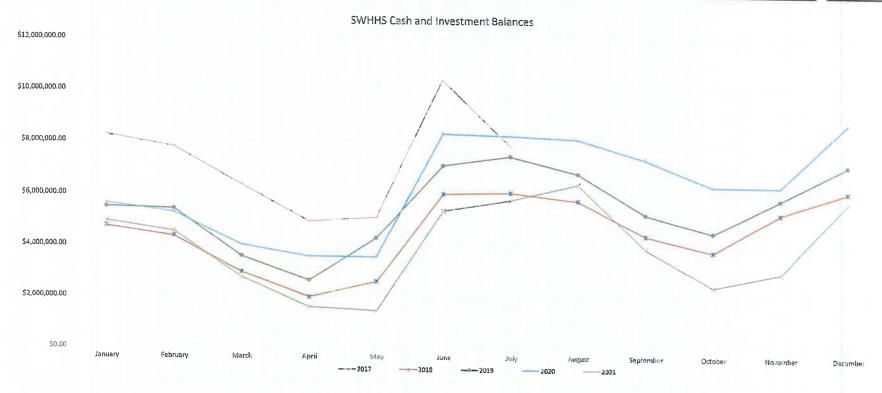

#### Next Meeting Dates:

- Wednesday, September 15, 2021 Marshall
- Wednesday, October 20, 2021 Marshall
- Wednesday, November 17, 2021 -- Marshall

| SOUT                                   | IWEST HEALTH             | 4 & HUMAN SER         | VICES                    |
|----------------------------------------|--------------------------|-----------------------|--------------------------|
| Ivanhoe, Ma                            | rshall, Slayton, Pipest  | one, Redwood and Luve | rne Offices              |
| SUMMARY OF FINANCIAL ACCOUN            | ITS REPORT               | For the Month Ending: | July 31, 2021            |
|                                        |                          | es * Information Tech |                          |
| Description                            |                          | Running Balance       | inclogy includin         |
| BEGINNING BALANCE                      |                          | \$7,821,877           |                          |
| RECEIPTS                               |                          |                       |                          |
| Monthly Receipts                       | 2,917,192                |                       |                          |
| County Contribution                    | 214,919                  |                       |                          |
| Interest on Savings                    | 54                       |                       |                          |
| TOTAL MONTHLY RECEIPTS                 |                          | 3,132,164             |                          |
| DICULDERAGNES                          |                          |                       |                          |
| DISBURSEMENTS<br>Monthly Disbursements | 5,663,852                |                       |                          |
| TOTAL MONTHLY DISBURSEMENTS            | 5,005,652                | 5,663,852             |                          |
| ENDING BALANCE                         | 100                      | \$5,290,189           |                          |
| REVENUE                                | The second second second | +0,400,200            |                          |
| Checking/Money Market                  | \$5,290,189              |                       |                          |
| SS Benefits Checking                   | \$5,420                  |                       |                          |
| Bremer Savings                         | \$892,812                |                       |                          |
| Great Western Bank Savings             | \$75,516                 |                       |                          |
| nvestments - MAGIC Fund                | \$1,561,394              |                       | July 2020 Ending Balance |
| ENDING BALANCE                         |                          | \$7,825,331           | \$8,206,915              |
| DESIGNATED/RESTRICTED FUNDS            |                          |                       | July 2020 Ending Balance |
| Agency Health Insurance                |                          | \$957,506             | \$1,289,387              |
| LCTS Lyon Murray Collaborative         |                          | \$168,530             |                          |
| LCTS Rock Pipestone Collaborative      |                          | \$64,679              |                          |
| LCTS Redwood Collaborative             |                          | \$13,919              |                          |
| Local Advisory Council                 |                          | \$678                 | July 2020 Ending Balance |
|                                        |                          |                       |                          |