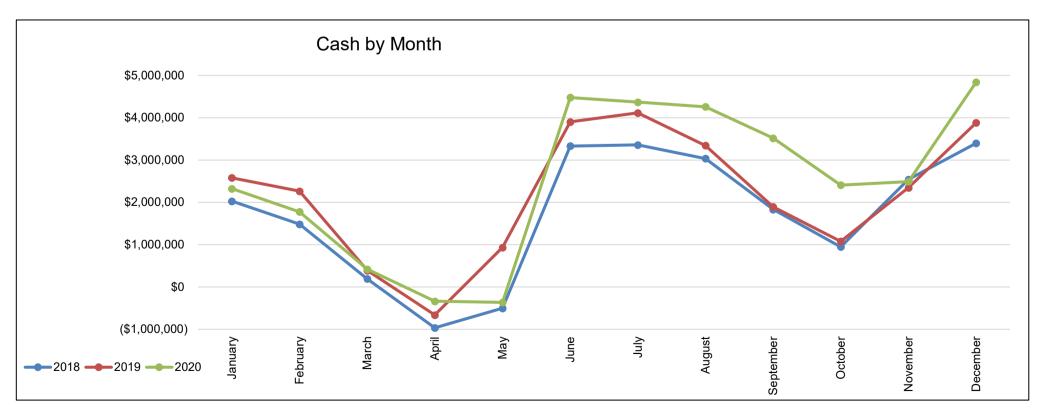

bruary  | 1,484,682            | 2,265,159 | 1,776,669 |  |  |  |  |
| March     | 191,367              | 389,181   | 419,442   |  |  |  |  |
| April     | (965,792)            | (661,409) | (338,385) |  |  |  |  |
| May       | (501,975)            | 934,705   | (363,979) |  |  |  |  |
| June      | 3,330,788            | 3,900,614 | 4,477,795 |  |  |  |  |
| July      | 3,357,747            | 4,115,293 | 4,369,535 |  |  |  |  |
| August    | 3,035,839            | 3,342,409 | 4,260,537 |  |  |  |  |
| September | 1,833,134            | 1,895,297 | 3,518,651 |  |  |  |  |
| October   | 948,482              | 1,079,899 | 2,410,104 |  |  |  |  |
| November  | 2,542,048            | 2,347,069 | 2,492,480 |  |  |  |  |
| December  | 3,396,970            | 3,881,484 | 4,839,213 |  |  |  |  |



# Southwest Health and Human Services Marshall, Minnesota Health Fund Revenues and Expenditures December 31, 2020

|                                | 2016         | 2017         | 2018         | 2019        | 2020        |
|--------------------------------|--------------|--------------|--------------|-------------|-------------|
| Revenues                       | \$ 3,355,965 | \$ 3,878,901 | \$ 3,652,533 | \$3,639,669 | \$4,421,944 |
| Expenditures                   | 3,457,972    | 3,884,458    | 3,668,905    | 3,423,783   | 3,912,110   |
| Other Financing Sources (Uses) | 65,321       | 6,050        | 1,811        | 2,764       | 70,848      |
| Net Change in Fund Balance     | (36,686)     | 493          | (14,561)     | 218,650     | 580,682     |



| Revenue Classification | 2016