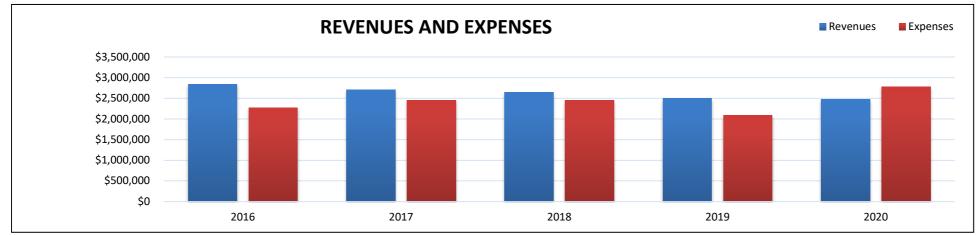

#### Next Meeting Dates:

- Wednesday, September 15, 2021 Marshall
- Wednesday, October 20, 2021 Marshall
- Wednesday, November 17, 2021 -- Marshall

| SOUT                                   | IWEST HEALTH             | 4 & HUMAN SER         | VICES                    |
|----------------------------------------|--------------------------|-----------------------|--------------------------|
| Ivanhoe, Ma                            | rshall, Slayton, Pipest  | one, Redwood and Luve | rne Offices              |
| SUMMARY OF FINANCIAL ACCOUN            | ITS REPORT               | For the Month Ending: | July 31, 2021            |
|                                        |                          | es * Information Tech |                          |
| Description                            |                          | Running Balance       | inclogy includin         |
| BEGINNING BALANCE                      |                          | \$7,821,877           |                          |
| RECEIPTS                               |                          |                       |                          |
| Monthly Receipts                       | 2,917,192                |                       |                          |
| County Contribution                    | 214,919                  |                       |                          |
| Interest on Savings                    | 54                       |                       |                          |
| TOTAL MONTHLY RECEIPTS                 |                          | 3,132,164             |                          |
| DICULDERAGNES                          |                          |                       |                          |
| DISBURSEMENTS<br>Monthly Disbursements | 5,663,852                |                       |                          |
| TOTAL MONTHLY DISBURSEMENTS            | 5,005,652                | 5,663,852             |                          |
| ENDING BALANCE                         | 100                      | \$5,290,189           |                          |
| REVENUE                                | The second second second | +0,400,200            |                          |
| Checking/Money Market                  | \$5,290,189              |                       |                          |
| SS Benefits Checking                   | \$5,420                  |                       |                          |
| Bremer Savings                         | \$892,812                |                       |                          |
| Great Western Bank Savings             | \$75,516                 |                       |                          |
| nvestments - MAGIC Fund                | \$1,561,394              |                       | July 2020 Ending Balance |
| ENDING BALANCE                         |                          | \$7,825,331           | \$8,206,915              |
| DESIGNATED/RESTRICTED FUNDS            |                          |                       | July 2020 Ending Balance |
| Agency Health Insurance                |                          | \$957,506             | \$1,289,387              |
| LCTS Lyon Murray Collaborative         |                          | \$168,530             |                          |
| LCTS Rock Pipestone Collaborative      |                          | \$64,679              |                          |
| LCTS Redwood Collaborative             |                          | \$13,919              |                          |
| Local Advisory Council                 |                          | \$678                 | July 2020 Ending Balance |
|                                        |                          |                       |                          |