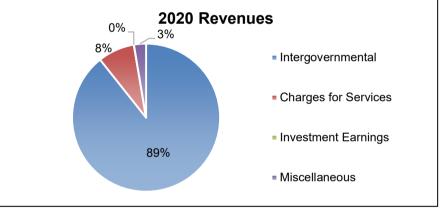

#### Next Meeting Dates:

- Wednesday, September 15, 2021 Marshall
- Wednesday, October 20, 2021 Marshall
- Wednesday, November 17, 2021 -- Marshall

| SOUT                                   | IWEST HEALTH             | 4 & HUMAN SER         | VICES                    |
|----------------------------------------|--------------------------|-----------------------|--------------------------|
| Ivanhoe, Ma                            | rshall, Slayton, Pipest  | one, Redwood and Luve | rne Offices              |
| SUMMARY OF FINANCIAL ACCOUN            | ITS REPORT               | For the Month Ending: | July 31, 2021            |
|                                        |                          | es * Information Tech |                          |
| Description                            |                          | Running Balance       | inclogy includin         |
| BEGINNING BALANCE                      |                          | \$7,821,877           |                          |
| RECEIPTS                               |                          |                       |                          |
| Monthly Receipts                       | 2,917,192                |                       |                          |
| County Contribution                    | 214,919                  |                       |                          |
| Interest on Savings                    | 54                       |                       |                          |
| TOTAL MONTHLY RECEIPTS                 |                          | 3,132,164             |                          |
| DICULDERAGNES                          |                          |                       |                          |
| DISBURSEMENTS<br>Monthly Disbursements | 5,663,852                |                       |                          |
| TOTAL MONTHLY DISBURSEMENTS            | 5,005,652                | 5,663,852             |                          |
| ENDING BALANCE                         | 100                      | \$5,290,189           |                          |
| REVENUE                                | The second second second | +0,400,200            |                          |
| Checking/Money Market                  | \$5,290,189              |                       |                          |
| SS Benefits Checking                   | \$5,420                  |                       |                          |
| Bremer Savings                         | \$892,812                |                       |                          |
| Great Western Bank Savings             | \$75,516                 |                       |                          |
| nvestments - MAGIC Fund                | \$1,561,394              |                       | July 2020 Ending Balance |
| ENDING BALANCE                         |                          | \$7,825,331           | \$8,206,915              |
| DESIGNATED/RESTRICTED FUNDS            |                          |                       | July 2020 Ending Balance |
| Agency Health Insurance                |                          | \$957,506             | \$1,289,387              |
| LCTS Lyon Murray Collaborative         |                          | \$168,530             |                          |
| LCTS Rock Pipestone Collaborative      |                          | \$64,679              |                          |
| LCTS Redwood Collaborative             |                          | \$13,919              |                          |
| Local Advisory Council                 |                          | \$678                 | July 2020 Ending Balance |
|                                        |                          |                       |                          |