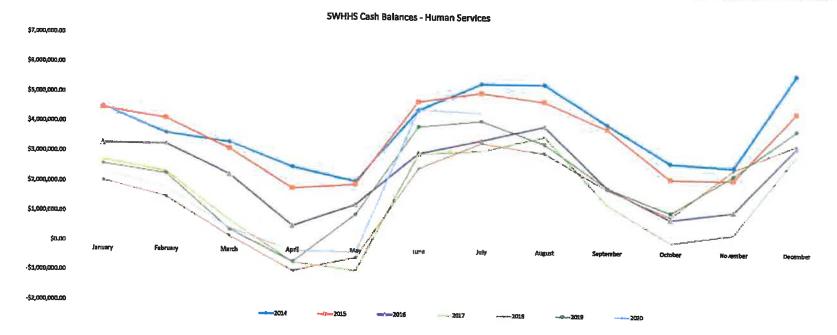

SWHHS Total Cash and Investment Balance by Month - Human Services

|      | Jänuary        | February        | March            | April          | May            | June                  | Index          |                |                |                |                |                                  | Average        | Average fo  |
|------|----------------|-----------------|------------------|----------------|----------------|-----------------------|----------------|----------------|----------------|----------------|----------------|----------------------------------|----------------|-------------|
| 2014 | \$4.524,112.48 | \$3,629,625,88  | \$3 337 290 94   | \$2 518 14E 02 | E1 040 070 00  | P4 403 044 00         | dury da        | August         | September      | October        | Novembar       | December                         | for Year       | Jan-Mar     |
| 2015 | \$4 483 744 5B | \$4 128 688 35  | \$2 114 0.05 00. | #4,010,140,00  | 02,040,072.02  | 94,403,844.09         | \$5,363,273.11 | \$5,365,874.18 | \$4,025,227.41 | \$2,740,775.93 | \$2,617,748.10 | December<br>\$5,760,212.62       | \$3,868,341,79 | \$3,830,343 |
| 2016 | 4.4.001-1.1000 | • 11 120,000.00 | 40411-Pa00000    | ¢ 1,000,042.70 | \$1,840,740.17 | \$4,743,405.88        | \$5,052,792,79 | \$4,776.06B.6B | \$3,868,018,63 | \$2 206 mp2 pg | \$2,192,119,18 | \$5,760,212.52<br>\$4,487,384.13 | \$3,563,943,81 | \$3,902.28  |
| 2017 | *********      | Anterna and     | 444004100003     | COMMULD, FI    |                | 42,991,321 <i>2</i> 8 | \$3,454,365,54 | \$3,941,449,89 | S1.688.675.07  | SARA ACE 1A    | \$1,125 561 79 | \$3,301,841.82                   | \$2,347,793.02 |             |
|      | \$2,721,514.18 |                 | \$710,988.71     | -\$676,584.48  | -\$945,148.15  | \$2,972,035,68        | \$3,096,420,77 | \$3,593,641,98 | \$1,322 585 71 | \$94 000 25    |                | \$3,035,263.95                   |                | \$2,933,293 |
| 2018 | \$2,027,812.89 | \$1,484,259.33  | \$191,366.90     | -\$965,731.97  | -\$501.975.29  | \$2,490,788,49        | \$3 357 738 66 | \$3,035,839.30 |                |                |                |                                  | a standard and | \$1,923,18  |
| 2019 | \$2,581,083.09 | \$2,265,168.91  | \$405.973.82     | -\$661,408,85  | \$934 705 40   | \$3 904 218 37        | \$4 115 204 44 | FR 040 400 00  | 91,000,104.00  | \$946,462,40   | \$2,542,047.76 | \$3,397,063.22                   | \$1,653,402.17 | \$1,234,47  |
| 2020 | \$2,332,934.65 | \$1,794,778.37  | \$446.580.09     | -\$301,075.40  | \$333 030 73   | \$4.477.000.40        | 01,110,204.04  | \$3,342,400.03 | \$1,896,296.62 | \$1,080,003.92 | \$2,347,069.20 | \$3,881,423.66                   | \$2,174,265,46 | \$1,750,73  |
|      |                |                 | *****            | -0001,010,000  | -BALL,030.73   | a4,477,000.40         | 54,364,474.68  |                |                |                |                |                                  | \$1,830,498,43 | \$1,524,76  |