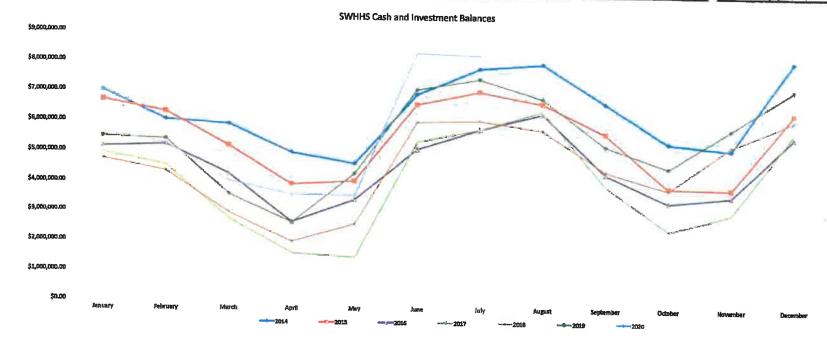

SWHHS Total Cash and Investment Balance by Month - All Funds

|      | January                          | February       | March          | Anti           | Mary            | June           | LA             | Arrent         |                |                |                |                | Average        | Average   |
|------|----------------------------------|----------------|----------------|----------------|-----------------|----------------|----------------|----------------|----------------|----------------|----------------|----------------|----------------|-----------|
| 2014 | \$6,981,225,27                   | \$6,024,758,16 | \$5,889,424,92 | \$4 951 002 /9 | EA EDE 64E DE   | \$0 000 000 04 | July           | August         | September      | October        | Novamber       | December       | for Year       | Jen-Ma    |
| 2015 | \$6,981,225.27<br>\$6,677,478.44 | \$8,283,514,63 | \$5 177 600 85 | \$3 007 899 00 | \$4 040 4 40 00 | 40,083,382.81  | \$7,768,372.24 | \$7,943,228.69 | \$6,629,325.29 | \$5,325,638.85 | \$5,113,269.32 | \$8,050,538.23 | \$6,347,314,41 | \$8,298,4 |
| 018  |                                  |                |                |                |                 |                |                |                |                |                |                |                |                | \$6,046,2 |
| 2017 |                                  |                |                |                |                 |                |                |                |                |                |                |                |                | \$4.861.5 |
| 2018 |                                  |                |                |                |                 |                |                |                |                |                |                |                |                | \$4.059.6 |
| 2019 |                                  |                |                |                |                 |                |                |                |                |                |                |                |                | \$3.996.9 |
| 2020 |                                  |                |                |                |                 |                |                |                | \$5,219,902.01 | \$4,511,324,16 | \$5,788,830,92 | \$7 097 094 99 | \$5,431,754,93 |           |
| 0000 | \$5,612,100.09                   | aa,249,836.41  | \$3,999,085.28 | \$3,557,399.16 | \$3,544,281.51  | \$8,279,950.83 | \$8,206,014.72 |                |                |                | +              | 41 MA1 100 UED |                | \$4,806,3 |