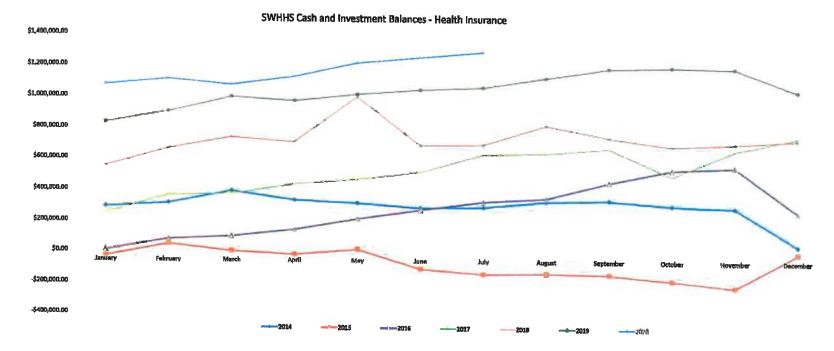

### SOUTHWEST HEALTH & HUMAN SERVICES Ivanhoe, Marshall, Slayton, Pipestone, Redwood and Luverne Offices

| * Income Maintenar                | ice - social ser |           |          | nology - Health -        |
|-----------------------------------|------------------|-----------|----------|--------------------------|
| Description                       | Month            | Running B |          |                          |
| BEGINNING BALANCE                 |                  | \$3,2     | 750,431  |                          |
| RECEIPTS                          |                  |           |          |                          |
| Monthly Receipts                  | 3,037,508        |           |          |                          |
| County Contribution               | 260,631          |           |          |                          |
| Interest on Savings               | 444              | _         |          |                          |
| TOTAL MONTHLY RECEIPTS            |                  | 3         | ,298,583 |                          |
| DISBURSEMENTS                     |                  |           |          |                          |
| Monthly Disbursements             | 4,371,028        |           |          |                          |
| TOTAL MONTHLY DISBURSEMENTS       |                  |           | ,371,028 |                          |
| ENDING BALANCE                    |                  | \$2,6     | 577,986  |                          |
| REVENUE                           |                  |           |          |                          |
| Checking/Money Market             | \$2,677,986      |           |          |                          |
| SS Benefits Checking              | \$3,000          |           |          |                          |
| Bremer Savings                    | \$2,891,224      |           |          |                          |
| Great Western Bank Savings        | \$75,508         |           |          |                          |
| investments - MAGIC Fund          | 52,559,196       |           |          | July 2019 Ending Balance |
| ENDING BALANCE                    |                  | \$8,2     | 06,915   | \$7,420,077              |
| DESIGNATED/RESTRICTED FUNDS       |                  |           |          | July 2019 Ending Balance |
| Agency Health Insurance           |                  | \$1,2     | 89,387   | \$1,064,138              |
| LCTS Lyon Murray Collaborative    |                  | \$1       | 35,865   |                          |
| LCTS Rock Pipestone Collaborative |                  | \$        | 76,348   |                          |
| LCTS Redwood Collaborative        |                  |           | 12,833   |                          |
| Local Advisory Council            |                  |           | \$919    | July 2019 Ending Balance |
| VAILABLE CASH BALANCE             |                  | \$6.6     | 91,564   | \$6,159,686              |