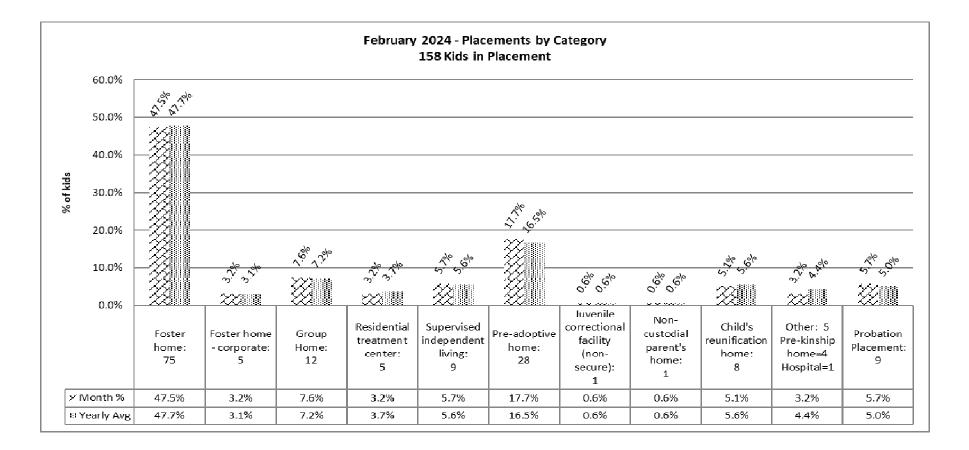

### HUMAN SERVICES (Cont.)

G. Caseload

|                           | <u>2/24</u> | <u>2/23</u> | <u>1/24</u> | <u>12/23</u> |
|---------------------------|-------------|-------------|-------------|--------------|
| Social Services           | 3,776       | 3,750       | 3,791       | 3,810        |
| Licensing                 | 381         | 392         | 383         | 407          |
| Out-of-Home Placements    | 158         | 162         | 163         | 162          |
| Income Maintenance        | 13,403      | 14,681      | 14,103      | 13,703       |
| Child Support Cases       | 2,702       | 2,785       | 2,684       | 2,694        |
| Child Support Collections | \$694,210   | \$662,479   | \$706,364   | \$690,518    |
| Non IV-D Collections      | \$93,219    | \$121,468   | \$103,585   | \$59,079     |